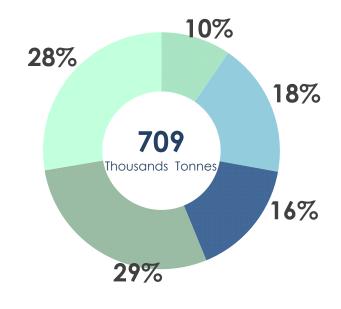

## Our Dry Bulk Cargo Volumes in 2Q 2019

Six months ended June 30, 2019

| 10%                         |        |     |  |  |  |
|-----------------------------|--------|-----|--|--|--|
| Minerals                    | (mts)  | %   |  |  |  |
| Sand & Gypsum               | 0      | 0%  |  |  |  |
| Chrome Ore                  | 32,851 | 5%  |  |  |  |
| Salt                        | 34,850 | 5%  |  |  |  |
| 18%                         |        |     |  |  |  |
| Energy                      | (mts)  | %   |  |  |  |
| Coal                        | 33,000 | 5%  |  |  |  |
| Petcoke                     | 97,026 | 14% |  |  |  |
| Wood Pellets                | 0.00   | 0%  |  |  |  |
| 16%                         | _      |     |  |  |  |
| Metals                      | (mts)  | %   |  |  |  |
| Conscetrates & Other Metals | 57,686 | 8%  |  |  |  |
| Mill Scale                  | 20,982 | 3%  |  |  |  |
| Alumina                     | 34,605 | 5%  |  |  |  |

| Agricultural Roducts & Re | lated     | (mts)   | %   |
|---------------------------|-----------|---------|-----|
| Grains & Agriculure F     | roducts   | 112,520 | 16% |
| Fertillse                 | er / Urea | 32,575  | 5%  |
| Bagg                      | ed Rice   | 25,000  | 4%  |
|                           | Sugar     | 32,475  | 5%  |
|                           |           |         |     |
|                           | 28%       |         |     |
| Construction Mat          | erials    | (mts)   | %   |
| Logs & Forest F           | roducts   | 67,897  | 10% |
| Steel                     | & Scrap   | 93,806  | 13% |
| Cement & Cement           | Clinkers  | 34,650  | 5%  |

29%

In 2Q 2019 Super-Eco Bulkers carried
709 thousand tons of cargo.